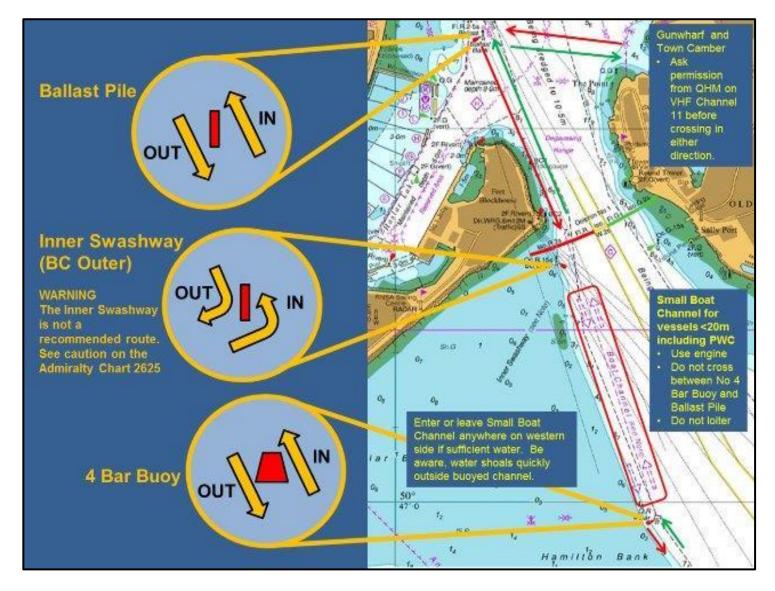

## Extract from Queens Harbour Master Portsmouth General Direction 02/17

Full details can be found here:

https://www.royalnavy.mod.uk/qhm/portsmouth/local-notices/general-directions/2017/1702-portsmouth-harbour-entrance

Further chart detail can be found on BA Charts 2625 and 2631