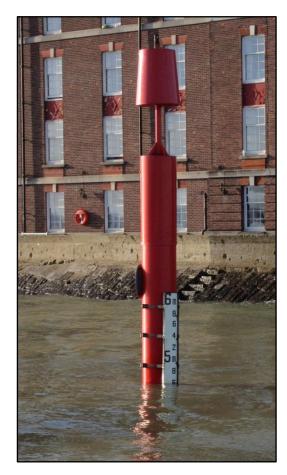

Further chart detail can be found on BA Charts 2625 and 2631

Ballast Pile Tide Guage at Fort Block House

**BC** Outer