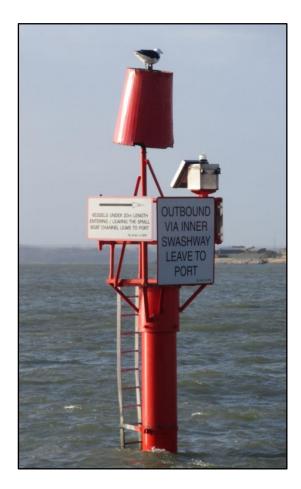

Further chart detail can be found on BA Charts 2625 and 2631

Ballast Pile Tide Guage at Fort Block House

**BC** Outer